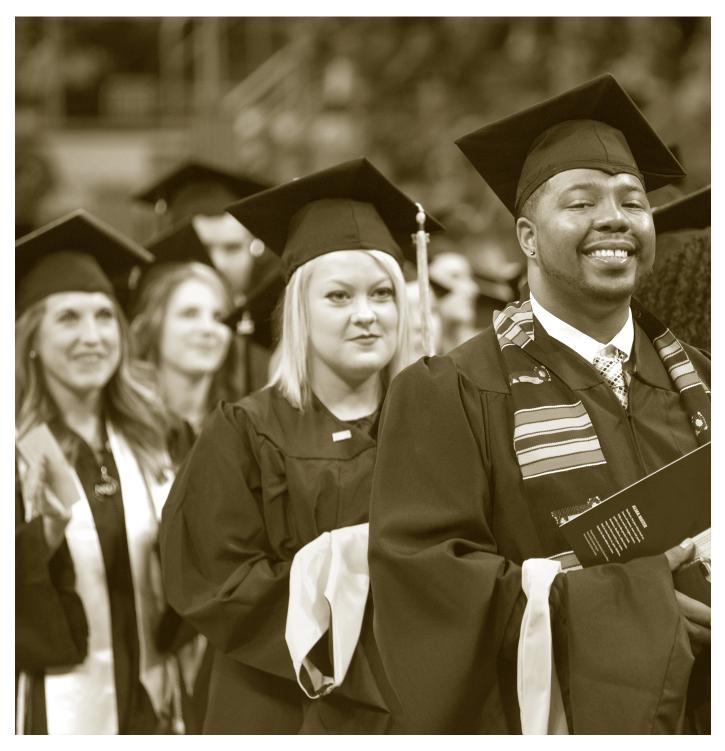

## **COMMENCEMENT CEREMONY**

Commencement exercises today at Northern Kentucky University give special attention to the pageantry of the ceremony. The counterpart of this pageantry is enacted each year on campuses all over the world. It is the solemn climax and recognition of the graduates' years of study and preparation for increased responsibility.

## ACADEMIC ATTIRE

Today, all candidates for degrees and those who hold degrees, including college officials, faculty and visiting dignitaries, are attired in traditional cap and gown. The formal color for most caps and gowns is black. However, holders of different degrees wear distinctive tassels on their caps (called mortarboards). Hoods of various hues drape down the back of the gowns. Recipients of the associate and bachelor degrees at Northern Kentucky University wear black gowns and black tassels; recipients of the master and doctoral degrees wear black gowns and tassels that correspond to the color of their particular discipline; and recipients of the degree of Juris Doctor wear black gowns and purple tassels.